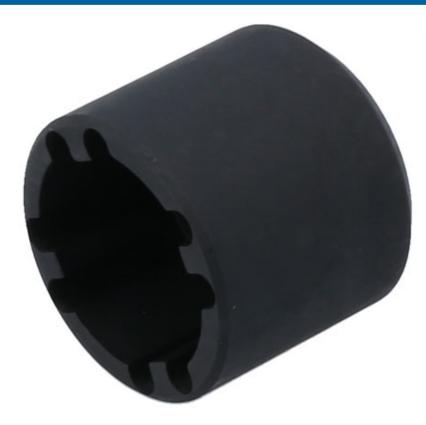

## **Ball Joint Socket - for Iveco Daily**

A 1/2"D ball joint socket, equivalent to OEM 99357151, designed for removing the castellated fixing ring on the upper ball joint as fitted to the lveco Daily from 2003 to 2011.

## **Additional Information**

- Size: 1/2"D. Length: 36mm; External diameter: 41mm.
- Application: Iveco Daily light commercial vans 2003 to 2011.
- Used on the top ball joint castellated fixing ring (OEM 504212925), on vehicles where the joint is removable.
- Equivalent to OEM 99357151.
- Manufactured from S45C to hardness HRC 38-42 with a black phosphate finish. NOTE: Always torque the ball joint to the manufacturers recommended specification.