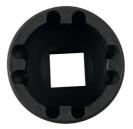

## **Ball Joint Socket - for Iveco Daily**

A 1/2"D ball joint socket, equivalent to OEM 99357151, designed for removing the castellated fixing ring on the upper ball joint as fitted to the lveco Daily from 2003 to 2011.

## **Additional Information**

- Size: 1/2"D. Length: 36mm; External diameter: 41mm.
- Application: Iveco Daily light commercial vans 2003 to 2011.
- Used on the top ball joint castellated fixing ring (OEM 504212925), on vehicles where the joint is removable.
- Equivalent to OEM 99357151.
- Manufactured from S45C to hardness HRC 38-42 with a black phosphate finish. NOTE: Always torque the ball joint to the manufacturers recommended specification.