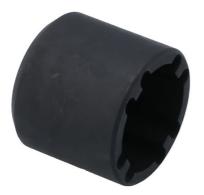

## **Ball Joint Socket - for Iveco Daily**

A 1/2"D ball joint socket, equivalent to OEM 99357151, designed for removing the castellated fixing ring on the upper ball joint as fitted to the lveco Daily from 2003 to 2011.

## **Additional Information**

- Size: 1/2"D. Length: 36mm; External diameter: 41mm.
- Application: Iveco Daily light commercial vans 2003 to 2011.
- Used on the top ball joint castellated fixing ring (OEM 504212925), on vehicles where the joint is removable.
- Equivalent to OEM 99357151.
- Manufactured from S45C to hardness HRC 38-42 with a black phosphate finish. NOTE: Always torque the ball joint to the manufacturers recommended specification.